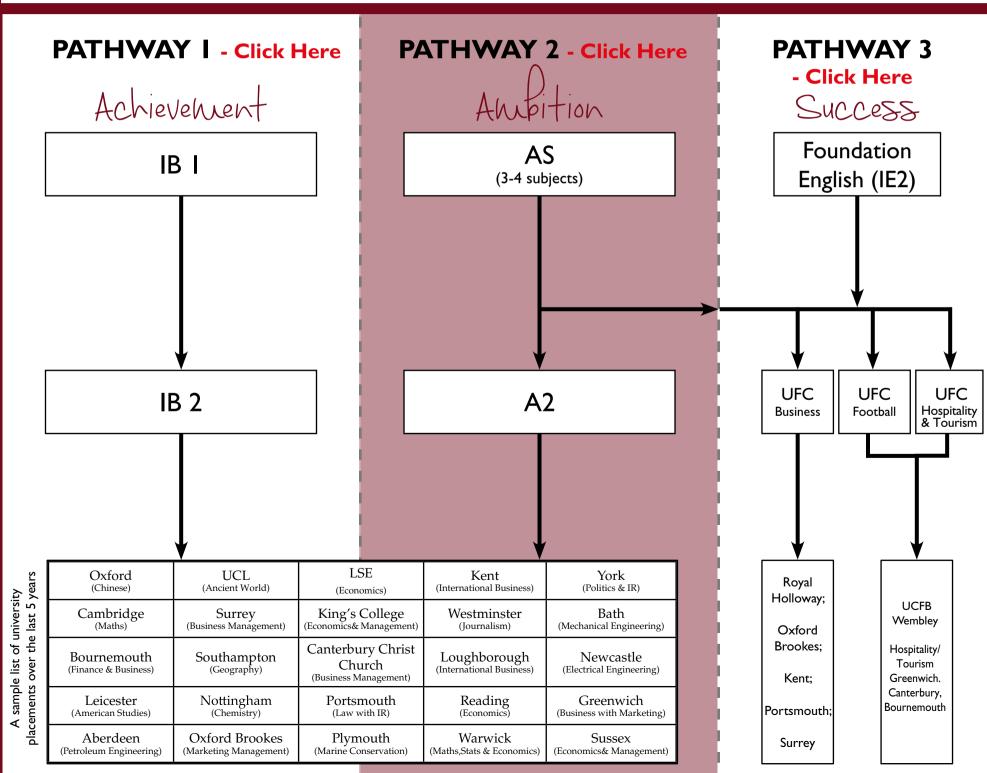

## **BUCKSWOOD - THREE PATHWAYS IN THE SIXTH FORM**

At Sixth Form level it is all about finding the best fit pathway for each student. Buckswood is unique, in that we offer THREE different pathways to university. During year one, Sixth Formers study either A level or the IB.

In year two, we can help our students even further. If the year one study programme did not go according to plan, in terms of achieving set targets, then all is not lost, we can offer our UFC programme in Business, Hospitality and Tourism and Football Studies (BFC).

These three options can therefore appropriately match a student's aptitudes and learning styles and are a tried and tested steppingstone to university study, both in the UK and overseas