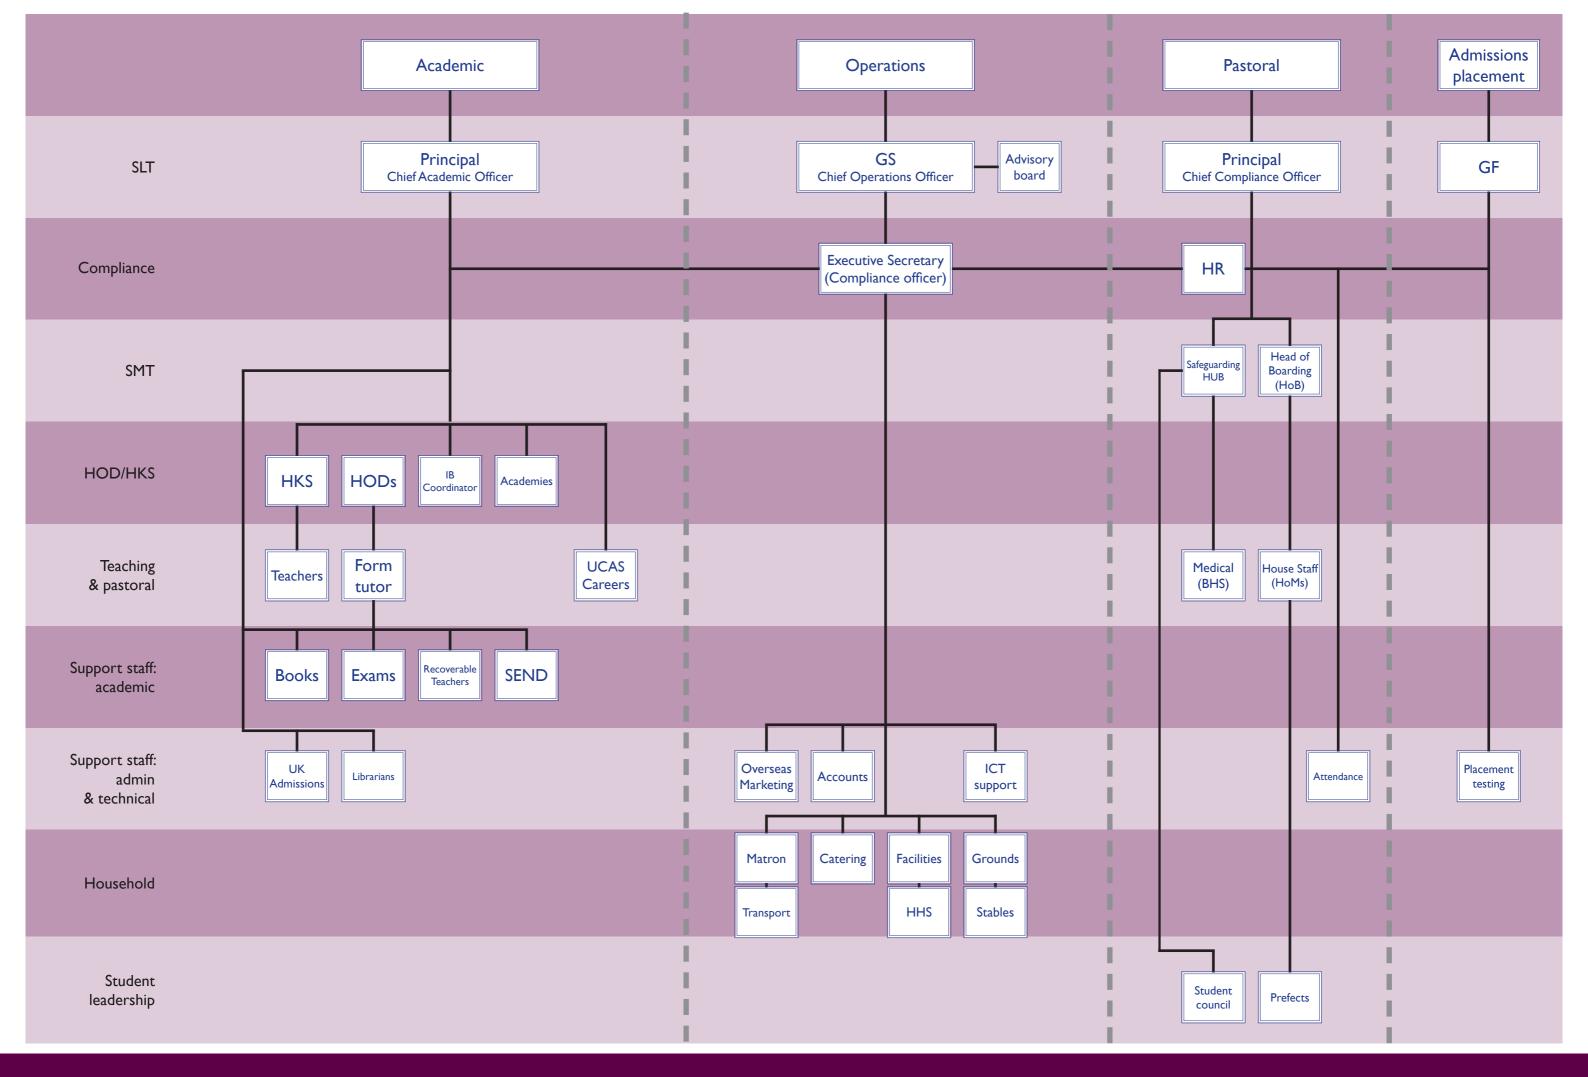

| Name                               | Day       | Venue                | Time     | Occurrence      | Attendees                                        |
|------------------------------------|-----------|----------------------|----------|-----------------|--------------------------------------------------|
| SLT Meeting                        | Friday    | GS Office            | 11.00 am | Weekly          | GS, MS, GF                                       |
| Facilities/Transport/HHS Meeting   | Monday    | Facilities Office    | 10.00 am | Monthly         | Compliance, GS, Health and Safety                |
| Residence Captain Meeting          | Monday    | Boarding Office      | 16.00 pm | Weekly          | HOB + Residence Captains                         |
| HR Meeting