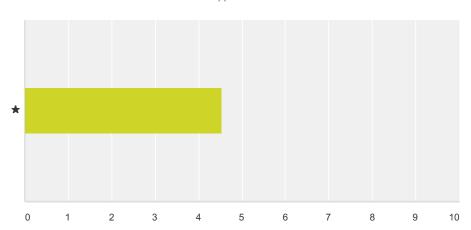

Q1 The 'Buckswood Difference' is all about the 'otherness' we offer our students and the value it add to their futures, developing well-rounded young adults with the skills and experiences that make them stand out from the crowd. How do you rate the 'Buckswood Difference'?

Answered: 32 Skipped: 0

|   | 1     | 2     | 3     | 4      | 5      | Total | Weighted Average |
|---|-------|-------|-------|--------|--------|-------|------------------|
| * | 6.25% | 0.00% | 0.00% | 21.88% | 71.88% |       |                  |
|   | 2     | 0     | 0     | 7      | 23     | 32    | 4.53             |