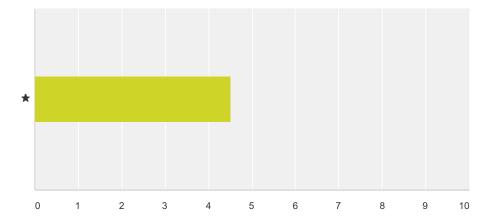

### Q7 how would you rate the classroom based education your child has received at Buckswood?

Answered: 24 Skipped: 8

|   | 1     | 2     | 3      | 4      | 5      | Total | Weighted Average |
|---|-------|-------|--------|--------|--------|-------|------------------|
| * | 0.00% | 0.00% | 12.50% | 25.00% | 62.50% |       |                  |
|   | 0     | 0     | 3      | 6      | 15     | 24    | 4.50             |