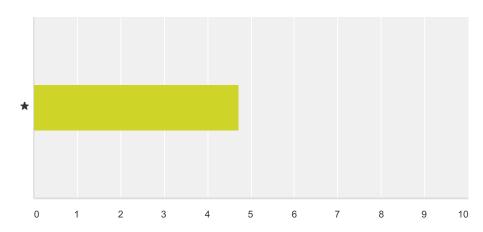

#### Q3 How would you rate the range of extracurricular activities available to students?

Answered: 24 Skipped: 8

|   | 1     | 2     | 3     | 4      | 5      | Total | Weighted Average |
|---|-------|-------|-------|--------|--------|-------|------------------|
| * | 0.00% | 4.17% | 0.00% | 16.67% | 79.17% |       |                  |
|   | 0     | 1     | 0     | 4      | 19     | 24    | 4.71             |