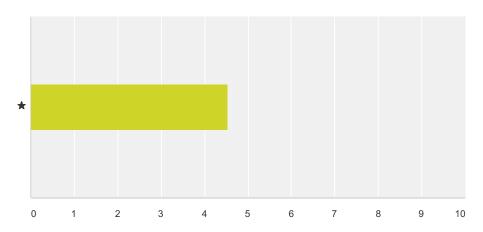

Q1 The 'Buckswood Difference' is all about the 'otherness' we offer our students and the value it add to their futures, developing well-rounded young adults with the skills and experiences that make them stand out from the crowd. How do you rate the 'Buckswood Difference'?

Answered: 32 Skipped: 0

|   | 1     | 2     | 3     | 4      | 5      | Total | Weighted Average |
|---|-------|-------|-------|--------|--------|-------|------------------|
| * | 6.25% | 0.00% | 0.00% | 21.88% | 71.88% |       |                  |
|   | 2     | 0     | 0     | 7      | 23     | 32    | 4.53             |