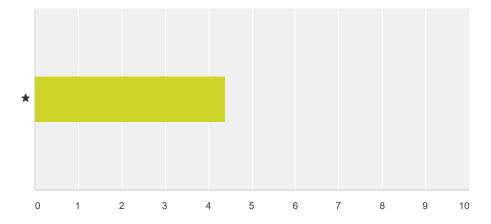

#### Q3 How would you rate the range of extracurricular activities available to students?

Answered: 24 Skipped: 8

|   | 1     | 2     | 3     | 4      | 5      | Total | Weighted Average |
|---|-------|-------|-------|--------|--------|-------|------------------|
| * | 0.00% | 4.17% | 0.00% | 16.67% | 79.17% |       |                  |
|   | 0     | 1     | 0     | 4      | 19     | 24    | 4.71             |