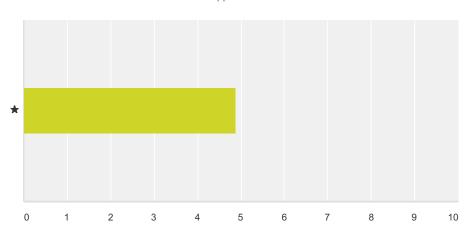

## Q2 How would you rate the value added to your child's education by learning on our beautiful campus and extra facilities?

Answered: 24 Skipped: 8

|  |   | _ | _ | _ | _ |       |                  |
|--|---|---|---|---|---|-------|------------------|
|  | 1 | 2 | 3 | 4 | 5 | Total | Weighted Average |
|  |   |   |   |   |   |       | . 3              |

| * | 0.00% | 0.00% | 0.00% | 8.33% | 91.67% |    |      |
|---|-------|-------|-------|-------|--------|----|------|
|   | 0     | 0     | 0     | 2     | 22     | 24 | 4.92 |