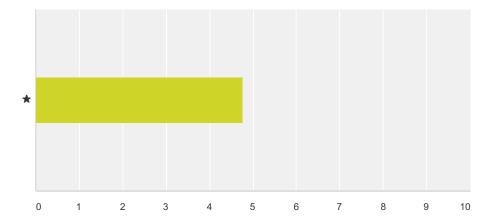

## Q4 How would you rate the value added to your child's education by the availability of extra-curricular activities and trips?

Answered: 24 Skipped: 8

|   | 1     | 2     | 3     | 4      | 5      | Total | Weighted Average |
|---|-------|-------|-------|--------|--------|-------|------------------|
| * | 0.00% | 0.00% | 8.33% | 12.50% | 79.17% |       |                  |
|   | 0     | 0     | 2     | 3      | 19     | 24    | 4.71             |