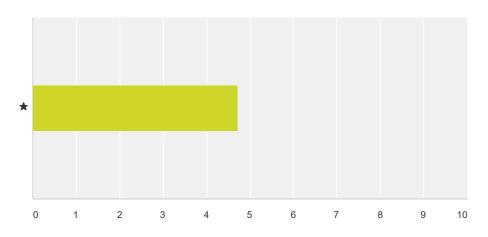

## Q4 How would you rate the value added to your child's education by the availability of extra-curricular activities and trips?

Answered: 24 Skipped: 8

|   | 1     | 2     | 3     | 4      | 5      | Total | Weighted Average |
|---|-------|-------|-------|--------|--------|-------|------------------|
| * | 0.00% | 0.00% | 8.33% | 12.50% | 79.17% |       |                  |
|   | 0     | 0     | 2     | 3      | 19     | 24    | 4.71             |